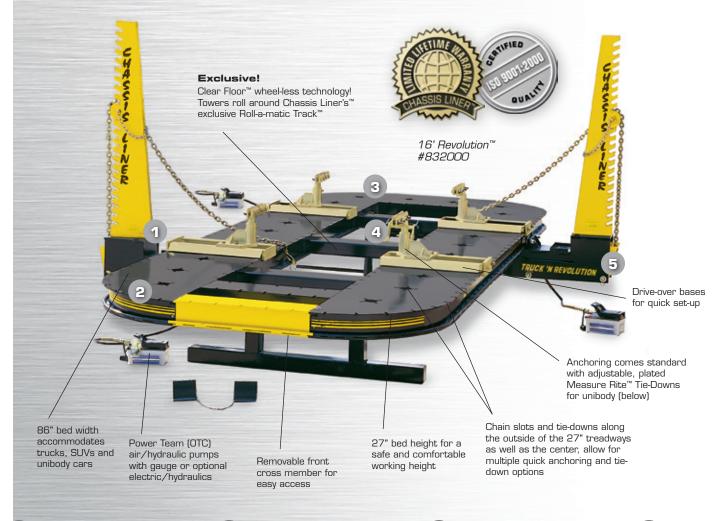

## **Features**

- (2) 10-ton (9072 kg) Clear Floor™ wheel-less towers
- 3 air/hydraulic pumps
- 2 tower rollers
- 4 adjustable, plated unibody tie-downs with upright holders
- 4 Drive-over bases
- (2) 10' (3.06m) chains with slip hooks
- 15-ton heavy-duty lift with hydraulics
- Removable front cross member
- 2 Hinge-a-matic™ non-skid ramps
- Wheel stops
- 60" tower height (1530 mm)
- 27" laser-cut treadways (689 mm)
- 7' 3" overall height (2.22 m)

### Exclusive!

1/2" laser cut top plate plus totally enclosed treadways for additional strenath